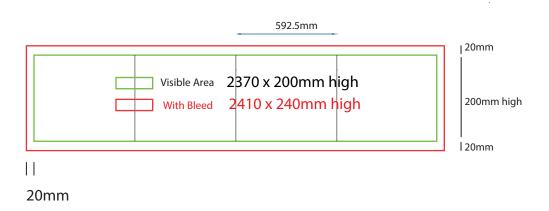

600mm sq x 200mm high



## How to Setup Print Ready Artwork

- Convert all text to outlines
- Embed all images and elements as per template
- No trim, crop or registration marks
- Artwork supplied as a PDF
- · Bitmap images no less than 130 DPI

- Files under 10MB email to design@maxdisplay.com.au
- Over 10MB files, send your download link to our email or upload to our website



600mm sq x 300mm high



## How to Setup Print Ready Artwork

- Convert all text to outlines
- Embed all images and elements as per template
- No trim, crop or registration marks
- Artwork supplied as a PDF
- Bitmap images no less than 130 DPI

- Files under 10MB email to design@maxdisplay.com.au
- Over 10MB files, send your download link to our email or upload to our website



600mm sq x 400mm high



### How to Setup Print Ready Art