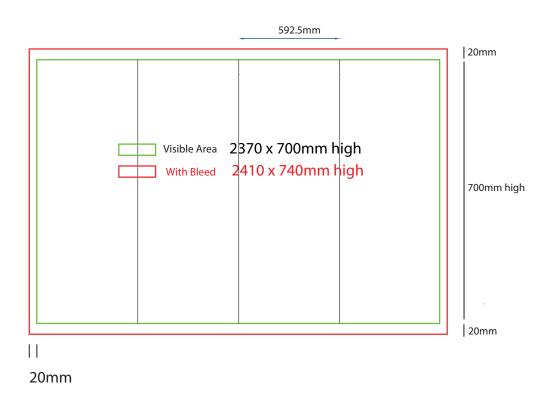

- Files under 10MB email to design@maxdisplay.com.au
- Over 10MB files, send your download link to our email or upload to our website

600mm sq x 700mm high

## How to Setup Print Ready Artwork

- Convert all text to outlines
- Embed all images and elements as per template
- · No trim, crop or registration marks
- Artwork supplied as a PDF
- · Bitmap images no less than 130 DPI