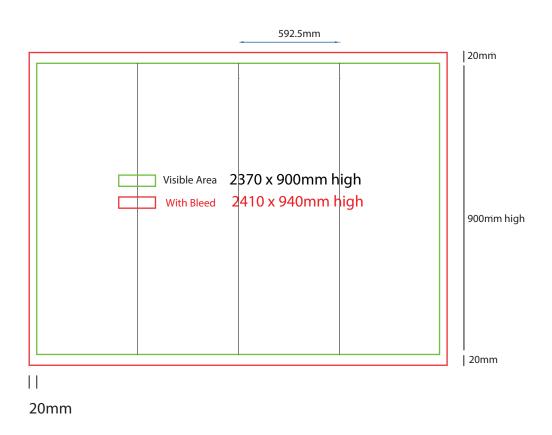

- Files under 10MB email to design@maxdisplay.com.au
- Over 10MB files, send your download link to our email or

600mm sq x 900mm high

## How to Setup Print Ready Artwork

- Convert all text to outlines
- Embed all images and elements as per template
- · No trim, crop or registration marks
- Artwork supplied as a PDF
- · Bitmap images no less than 130 DPI

- Files under 10MB email to design@maxdisplay.com.au
- Over 10MB files, send your download link to our email or

600mm sq x 1000mm high