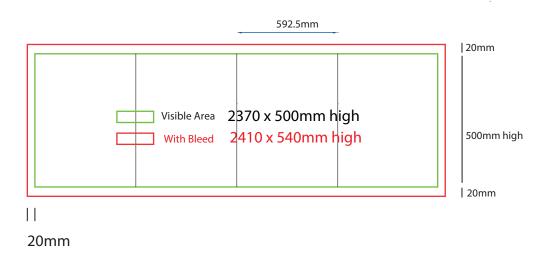

- Files under 10MB email to design@maxdisplay.com.au
- Over 10MB files, send your download link to our email or

600mm sq x 500mm high

## How to Setup Print Ready Artwork

- Convert all text to outlines
- Embed all images and elements as per template
- No trim, crop or registration marks
- Artwork supplied as a PDF
- · Bitmap images no less than 130 DPI