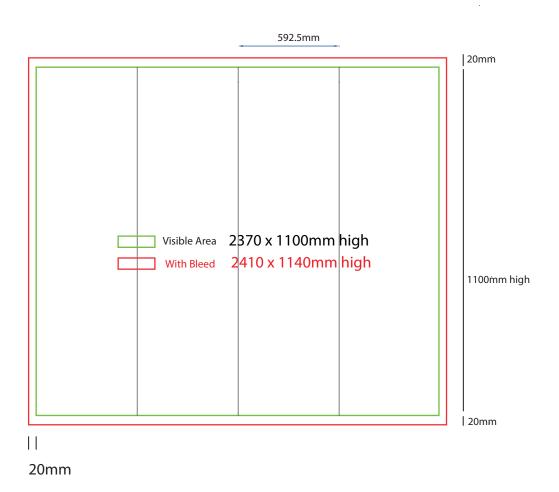

- Files under 10MB email to design@maxdisplay.com.au
- Over 10MB files, send your download link to our email or

600mm sq x 1100mm high

# How to Setup Print Ready Artwork

- Convert all text to outlines
- Embed all images and elements as per template
- No trim, crop or registration marks
- Artwork supplied as a PDF
- · Bitmap images no less than 130 DPI

- Files under 10MB email to design@maxdisplay.com.au
- Over 10MB files, send your download link to our email or upload to our website

600mm sq x 1200mm high