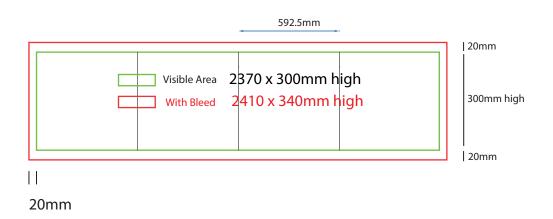

- Files under 10MB email to design@maxdisplay.com.au
- Over 10MB files, send your download link to our email or upload to our website

600mm sq x 300mm high