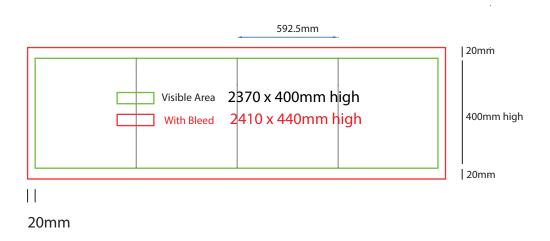

- Files under 10MB email to design@maxdisplay.com.au
- Over 10MB files, send your download link to our email or upload to our website

600mm sq x 400mm high