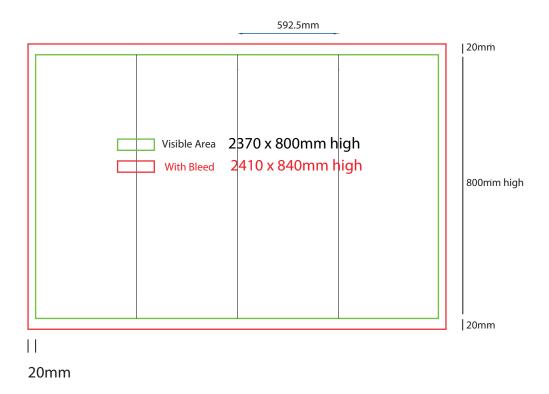

- Files under 10MB email to design@maxdisplay.com.au
- Over 10MB files, send your download link to our email or upload to our website

600mm sq x 800mm high

## How to Setup Print Ready Artwork

- Convert all text to outlines
- Embed all images and elements as per template
- · No trim, crop or registration marks
- Artwork supplied as a PDF
- Bitmap images no less than 130 DPI