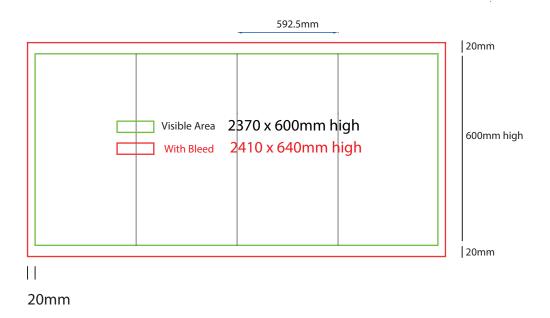

- Files under 10MB email to design@maxdisplay.com.au
- Over 10MB files, send your download link to our email or upload to our website

600mm sq x 600mm high

# How to Setup Print Ready Artwork

- Convert all text to outlines
- Embed all images and elements as per template
- · No trim, crop or registration marks
- Artwork supplied as a PDF
- Bitmap images no less than 130 DPI