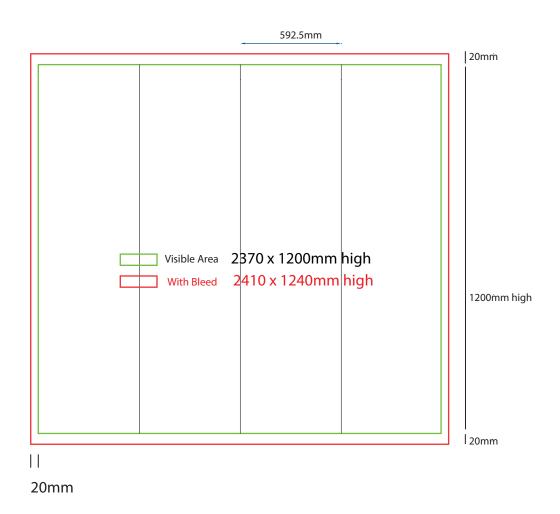

- Files under 10MB email to design@maxdisplay.com.au
- Over 10MB files, send your download link to our email or upload to our website

600mm sq x 1200mm high

## How to Setup Print Ready Artwork

- Convert all text to outlines
- · Embed all images and elements as per template
- · No trim, crop or registration marks
- Artwork supplied as a PDF
- Bitmap images no less than 130 DPI

- Files under 10MB email to design@maxdisplay.com.au
- Over 10MB files, send your download link to our email or upload to our website