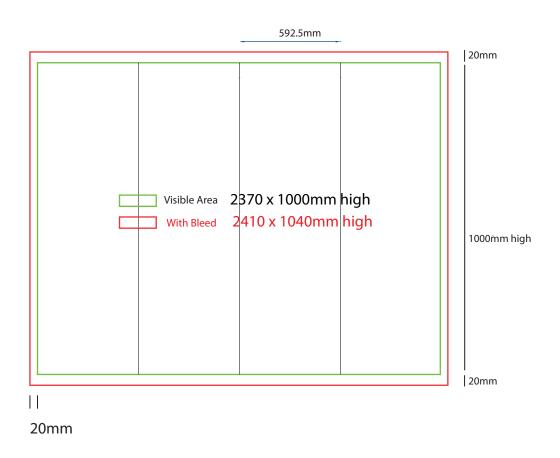

- Files under 10MB email to design@maxdisplay.com.au
- Over 10MB files, send your download link to our email or

600mm sq x 1000mm high

# How to Setup Print Ready Artwork

- Convert all text to outlines
- Embed all images and elements as per template
- No trim, crop or registration marks
- Artwork supplied as a PDF
- Bitmap images no less than 130 DPI

- Files under 10MB email to design@maxdisplay.com.au
- Over 10MB files, send your download link to our email or

600mm sq x 1100mm high